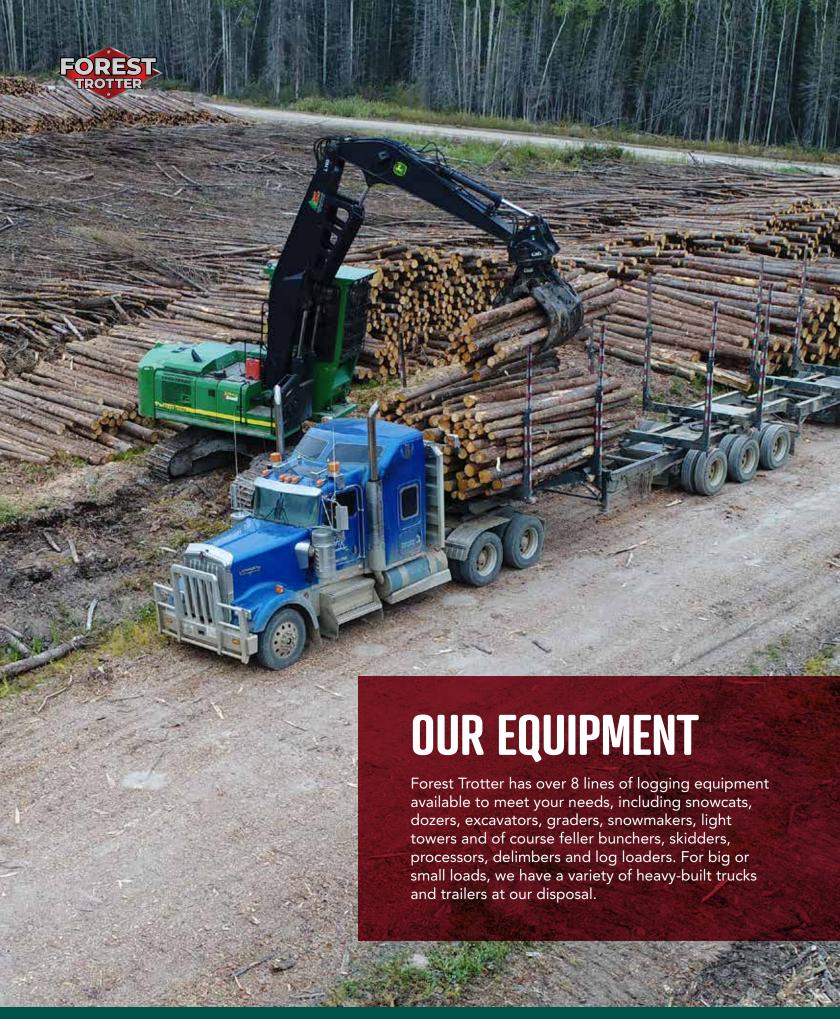

# EQUIPMENT & LOG HAULING SERVICES

To businesses across Northern Alberta, we offer heavy-duty hauling services. Though we specialize in log hauling, our services extend to road construction hauling, equipment hauling, gravel and dirt hauling, and custom hauling. We're dedicated to planning ahead to ensure our projects are done on time, and at the most effective cost for our clients.

OUR FLEET IS EXTENSIVE AND PREPARED TO HANDLE YOUR BIGGEST LOADS:

- LOG HAULING
- WINCH TRACTORS
- LOWBEDDING
- HI-BOY TRUCKING
- GRAVEL & DIRT HAULING
- LIGHT & HEAVY EQUIPMENT HAULING

ALL OF OUR CUTBLOCKS ARE REPLANTED AND BROUGHT BACK TO THEIR ORIGINAL STATE, ENSURING THE CONTINUED HEALTH OF BOTH OUR FORESTS AND OUR INDUSTRY.