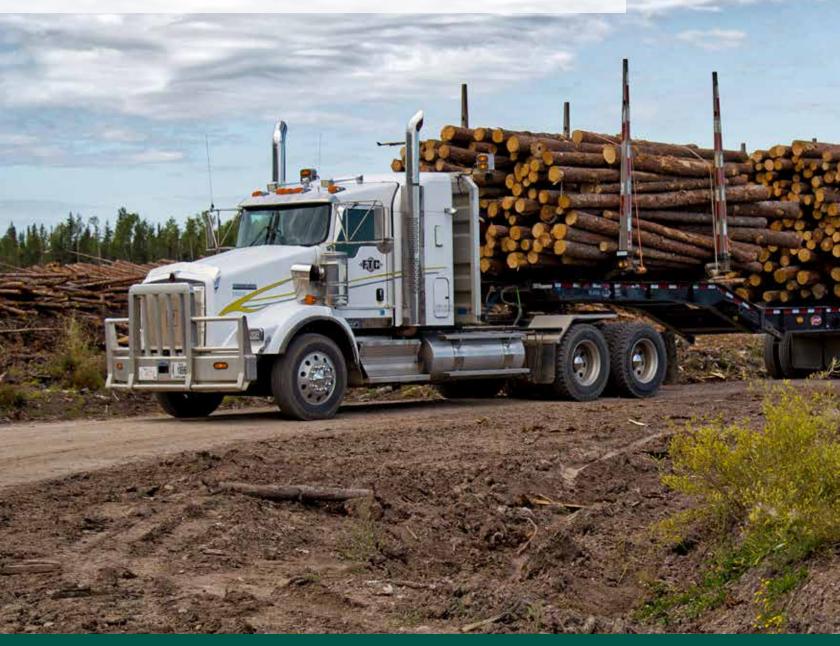

# EQUIPMENT & LOG HAULING SERVICES

To businesses across Northern Alberta, we offer heavy-duty hauling services. Though we specialize in log hauling, our services extend to road construction hauling, equipment hauling, gravel and dirt hauling, and custom hauling. We're dedicated to planning ahead to ensure our projects are done on time, and at the most effective cost for our clients.

OUR FLEET IS EXTENSIVE AND PREPARED TO HANDLE YOUR BIGGEST LOADS:

- LOG HAULING
- WINCH TRACTORS
- LOWBEDDING
- HI-BOY TRUCKING
- GRAVEL & DIRT HAULING
- LIGHT & HEAVY EQUIPMENT HAULING

ALL OF OUR CUTBLOCKS ARE REPLANTED AND BROUGHT BACK TO THEIR ORIGINAL STATE, ENSURING THE CONTINUED HEALTH OF BOTH OUR FORESTS AND OUR INDUSTRY.